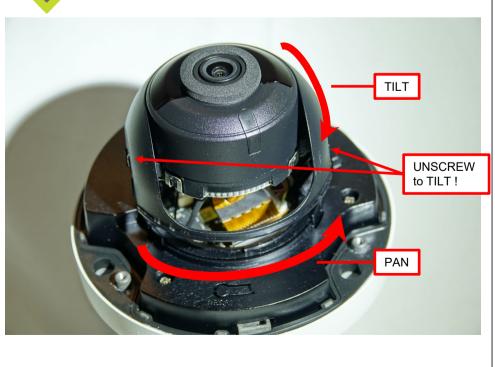

# FD2002v2F **2MP Fixed Dome Camera Quick Start Guide**



Find additional manuals, the datasheet, the EU Declaration of Conformity, and the latest firmware for this product at:

### tkhsecurity.com





## **Installation Notices**

Caution installation shall be performed by qualified personnel only. Installation shall be in accordance with local procedures. The camera contains batteries.

Battery replacement shall not be applied in view of the risk of explosion. Dispose of used batteries according to the instructions.

For "PoE" input connection, use only with UL listed I.T.E. with "PoE" output. Description for the "PoE" is intended to be connected to not exposed (outside plant) networks or equivalent statement in installation instructions.







**Reset button** RESE



To restore camera to factory defaults, power up with Reset button pressed for at least 10s.





ткн

## **Camera cabling**



© TKH Security B.V. 2023 | Version 2 (20230209) | FD2002v2F-QS-EN