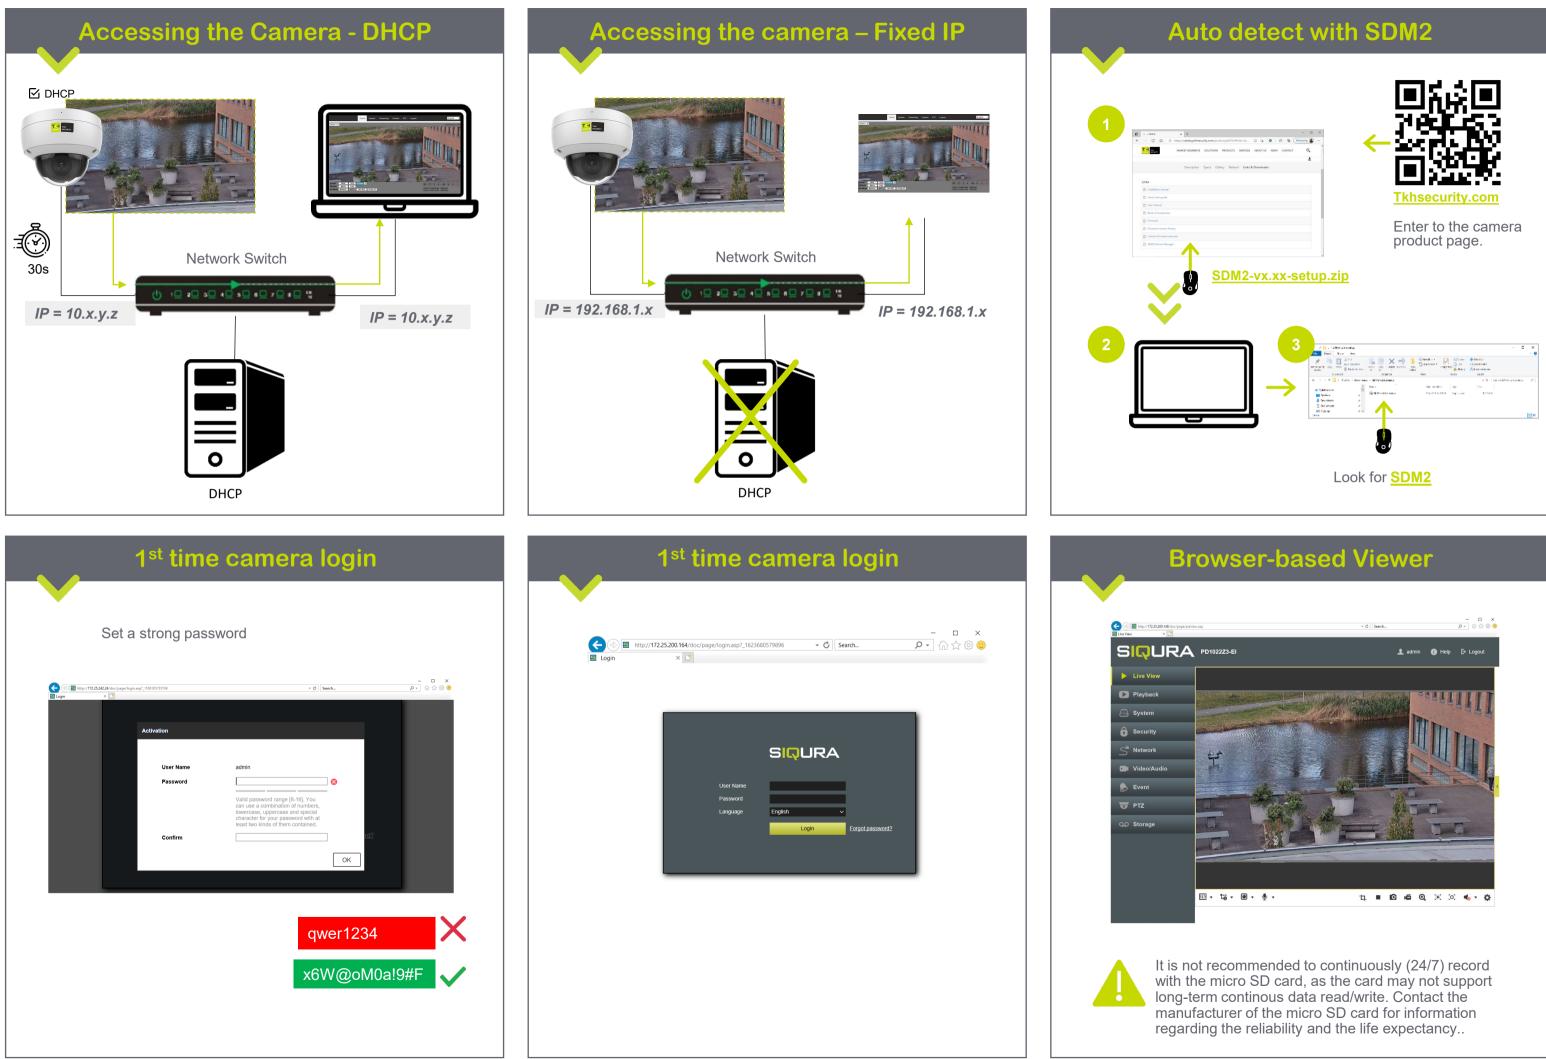

laration of Conformity, and the latest firmware for this product at:

### tkhsecurity.com





## **Installation Notices**

Caution installation shall be performed by qualified personnel only. Installation shall be in accordance with local procedures. The camera contains batteries.

Battery replacement shall not be applied in view of the risk of explosion. Dispose of used batteries according to the instructions.

For "PoE" input connection, use only with UL listed I.T.E. with "PoE" output. Description for the "PoE" is intended to be connected to not exposed (outside plant) networks or equivalent statement in installation instructions.







**Reset button** RESE



To restore camera to factory defaults, power up with Reset button pressed for at least 10s.





ткн

## **Camera cabling**



© TKH Security B.V. 2023 | Version 2 (20230209) | FD2002v2F-QS-EN