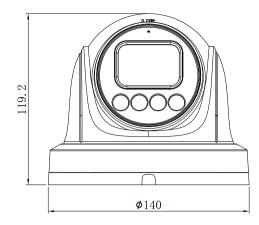

| Smart Function            |                                                                                                                                                                              |
|---------------------------|------------------------------------------------------------------------------------------------------------------------------------------------------------------------------|
| Multi-Object<br>Detection | Supports face, human, vehicle detection and capture                                                                                                                          |
| Smart Events              | Intrusion, Single line crossing, Double line crossing,<br>Loitering, Wrong way, People counting<br>Support alarm triggering by specified target types<br>(human and vehicle) |
| Audio                     |                                                                                                                                                                              |
| Compression               | G.711, RAW_PCM                                                                                                                                                               |
| Bit Rate                  | 8kbps, 16kps, 64kbps                                                                                                                                                         |
| Network                   |                                                                                                                                                                              |
| Protocols                 | IPv4/IPv6, 802.1x, HTTP, HTTPS, TCP/IP, UDP/IP,<br>RTSP, DHCP, NTP, RTCP/RTP, PPPoE, SMTP, DNS,<br>UPnP, FTP, ARP, SNMP, TLS/SSL                                             |
| Interoperability          | ONVIF, SDK, CGI                                                                                                                                                              |
| Streaming Method          | Unicast                                                                                                                                                                      |
| Max. User Access          | 10 Users                                                                                                                                                                     |
| Web Viewer                | <ie11, chrome,="" edge<="" firefox,="" microsoft="" td=""></ie11,>                                                                                                           |
| Language                  | English, Chinese, Polish, Italian, Portuguese, Spanish, Russian, French, Czech, Hungarian. Default: English                                                                  |
| Interface                 |                                                                                                                                                                              |
| Network Interface         | 1 Ethernet (10/100 Base-T) RJ-45 Connector                                                                                                                                   |
| Built-in Microphone       | Yes                                                                                                                                                                          |
| Built-in Speaker          | Yes                                                                                                                                                                          |
| Reset Button              | Support                                                                                                                                                                      |
| SD Card Slot              | Built-in, up to 256GB                                                                                                                                                        |
| Electrical                |                                                                                                                                                                              |
| Power Supply              | DC12V (-25%~+10%)/POE (IEEE 802.3af)                                                                                                                                         |
| Power Consumption         | Max 7.5 W                                                                                                                                                                    |
| Operating<br>Temperature  | -40°C ~ 55°C (-40°F ~ 131°F )                                                                                                                                                |
| Operating Humidity        | Less than 90% RH                                                                                                                                                             |
| Ingress Protection        | IP66                                                                                                                                                                         |
| Certifications            | CE/FCC                                                                                                                                                                       |
| Casing                    | Metal + Plastic                                                                                                                                                              |
| Dimensions                | $\Phi$ 140 $\times$ 119.2 mm (5.51 $\times$ 4.69 inch)                                                                                                                       |
| Net Weight                | 0.9 kg (1.98 lb)                                                                                                                                                             |

### **Dimensions (mm)**