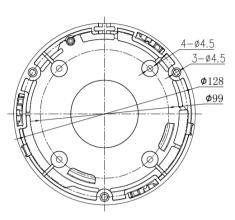

|
| Casing                    | Metal + Plastic                                                                                                                                                              |
| Dimensions                | $\Phi$ 140 $\times$ 119.2 mm (5.51 $\times$ 4.69 inch)                                                                                                                       |
| Net Weight                | 0.9 kg (1.98 lb)                                                                                                                                                             |

### **Dimensions (mm)**





#### Accessories

**Optional:** 



SN-CBK645D Junction Box



SN-CBK502 Wall Mount



SN-CBK206 Pendant Cap



SN-CBK101 Pole Mount



SN-CBK402 Pendant Mount



SN-CBK102 Corner Mount



SN-CBK501 Wall Mount

©2022 Sunell all rights reserved. Design and specifications are subject to change without notice.