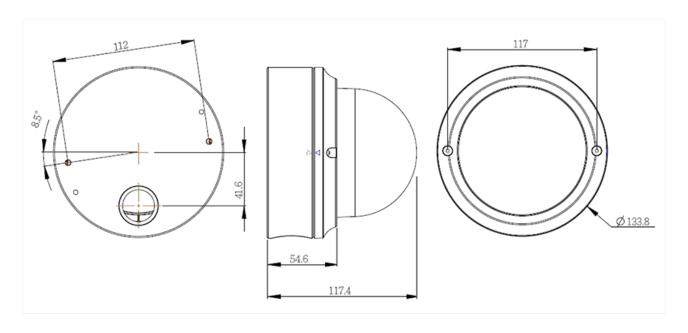

|  |  |
| Colour                  | RAL 9003 (Signal white)                                                           |  |  |
| Ordering Information    |                                                                                   |  |  |
| FD950                   | 5MP fixed dome, 2.7-12mm motorized, H.265/H.264/MJPEG, P-iris, IR, IK10, IP66     |  |  |
| CM13/FD                 | Flush mount kit for FD800, FD910, FD950 and FD980 series                          |  |  |
| TA01/FD                 | Tube adapter/pendant mount for FD800, FD910, FD950 and FD980 series               |  |  |
| WM19/FD                 | Wall mount for FD800, FD910, FD950 and FD980 series                               |  |  |



### DIMENSION IN MM