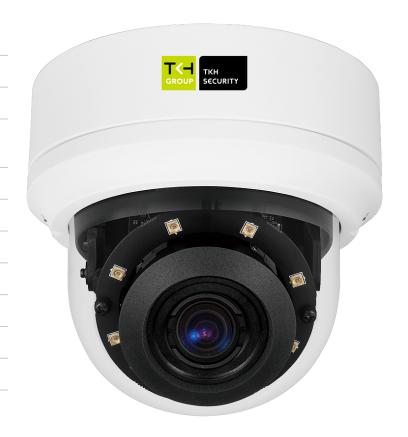

# FD950

## 5MP Fixed Camera, 2.7-12mm mortorized lens, H.265/H.264, IR

#### DESCRIPTION

\*Preliminary Datasheet\* The FD950 is a robust outdoor fixed dome camera with built-in IR illumination providing clear images under any lighting condition. The camera has multi-stream capabilities for simultaneously streaming of H.265/H.264/MJPEG. Multiple combinations of resolution and frame rate can be configured. To have a secured network environment, FD950 is capable of streaming out by HTTPS protocol as well as SRTP protocols.