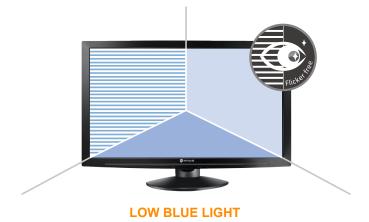

## Eye Comfort

Eye comfort figures high on the list of strengths that define the LW-Series. The flicker-free backlight and blue light filter of the LW-Series ensure a comfortable viewing experience by reducing eyestrain after long periods of use.