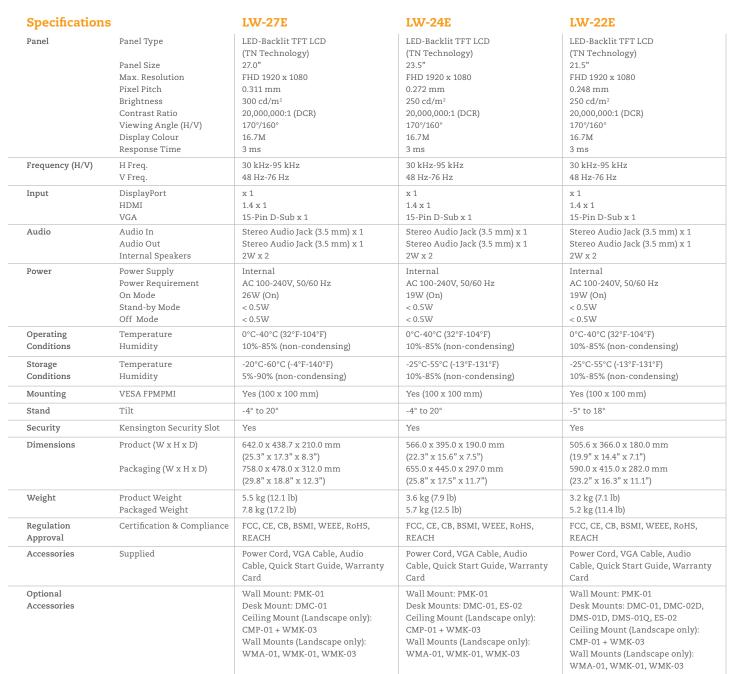

#### Features

- Full HD 1920 x 1080 resolution
- Blue-light filter and Flicker-free display technology reduces eye discomfort
- Versatile connectivity: DisplayPort, HDMI, VGA
- Crisp 20,000,000:1 dynamic contrast ratio
- VESA mount compatibility for flexible installation