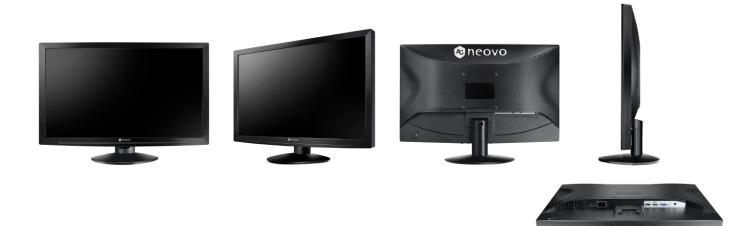

#### Features

- Full HD 1920 x 1080 resolution
- Blue-light filter and Flicker-free display technology reduces eye discomfort
- Versatile connectivity: DisplayPort, HDMI, VGA
- Crisp 20,000,000:1 dynamic contrast ratio
- VESA mount compatibility for flexible installation