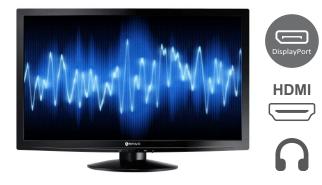

# LW-Series LED-backlit Display 27" | 24" | 22"

The LW-Series is crafted with eye comfort and daily usage requirements taken into full account. Multiple connectivity options—DisplayPort, HDMI, and VGA—enable a wealth of multimedia applications and flexibility of connections. Coming with an outstanding contrast ratio and colour performance, it promises to bring visual enjoyment both at the workplace and in the home.

#### Flexible Connectivity and Multimedia Options

Connectivity versatility brings immense flexibility. Given its HDMI, DisplayPort, and VGA input options, you can easily connect an LW-Series display to your current or older peripherals, like PCs, laptops, or media players at the workplace and in the home.

### Audiovisual Multimedia Enjoyment

A 20,000,000:1 contrast ratio, precise colour temperature and preset picture mode settings for reading texts, browsing webpages, or watching videos make the LW-Series a competent multimedia platform. Whether watching videos or listening to music, you can either count on its built-in speakers or plug in your earphones.