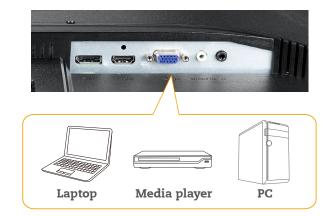

#### Flexible Connectivity and Multimedia Options

Connectivity versatility brings immense flexibility. Given its HDMI, DisplayPort, and VGA input options, you can easily connect an LW-Series display to your current or older peripherals, like PCs, laptops, or media players at the workplace and in the home.