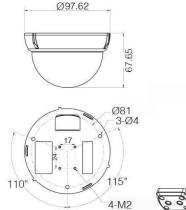

#### Mini size

- 0.5kg / 1.1lb Φ97.62 × 67.65mm / Φ3.85" x 2.67"

## **Dimensions**

Units: mm