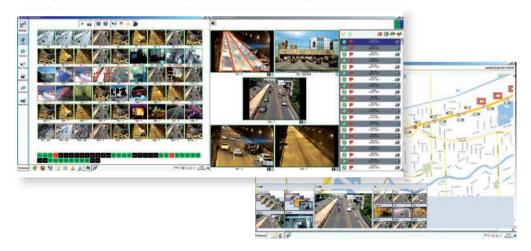

#### **USER FRIENDLY INTERFACE**

**MediaManager**, the newly developed Citilog GUI, provides supervision and administration functionalities through a user friendly interface. Along with all other Citilog products, the **Citilog SmartCam** can be integrated into **MediaManager**.