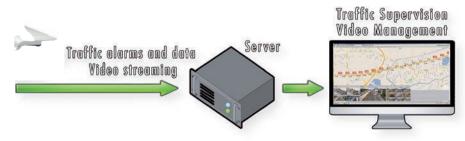

#### FLEXIBLE ARCHITECTURE

The **Citilog SmartCam** combines the features of a traffic dedicated IP camera with state of the art video analytics. It can be installed as standalone CCTV/AID equipment or integrated into a complex existing CCTV system.