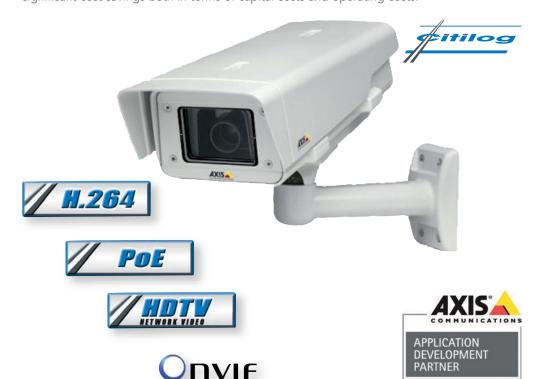

## **Excellence in combined Network Camera and embedded Analytics**

Tunnels - Highways - Bridges - Toll Roads

The **Citilog SmartCam** has been specifically designed as a dedicated traffic intelligent camera. It combines a leading network camera with the Citilog field proven Automatic Incident Detection and Traffic Data collection video technologies.

This all-in-one AID camera delivers progressive scan image quality at up to 1MP or HDTV 720p in compliance with the SMPTE standard in resolution. It can generate multiple, individually configurable H.264 and Motion JPEG video streams simultaneously. With its **Dynamic Capture features** capabilities the **Citilog SmartCam** performances are ideally fitted for both tunnel and outdoor video surveillance systems with embedded Automatic Incident Detection or Traffic Data collection applications.

#### **SPECIFICATIONS**

Image sensor: Progressive scan RGB CMOS1/3"

Lens: Varifocal 2.8 – 8 mm
Video compression: H.264 & Motion JPEG

Resolutions: 1280x960

Frame rate: 30 fps in all resolutions

Video streaming: Multiple, individually configurable streams in H.264,