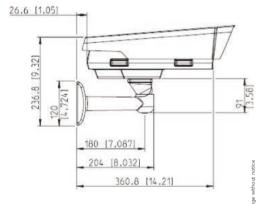

#### **SPECIFICATIONS**

Image sensor: Progressive scan RGB CMOS1/3"

Lens: Varifocal 2.8 – 8 mm
Video compression: H.264 & Motion JPEG

Resolutions: 1280x960

Frame rate: 30 fps in all resolutions

Video streaming: Multiple, individually configurable streams in H.264,