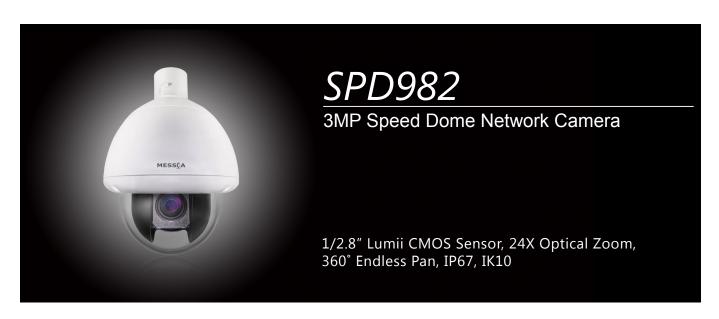

The SPD982 is a professional 3-megapixel speed dome network camera designed for demanding surveillance in full high definition, requiring accurate pan, tilt, and zoom capabilities, with powerful 24X optical zoom, enabling extraordinary coverage of large areas and great details when zooming in. The outdoor-ready speed dome also features 1/2.8" Lumii CMOS sensor, smart detection, smart encoding, edge recording, Ultra WDR and 3DNR, high speed 360° endless pan at up to 430° /sec, mechanical tilting 0~92°, up to 128 preset points and 4 patrol tours, and weatherproof IP66 and vandal-proof IK10 compliant, as well as operating in temperature of -40°C ~ 50°C for mission-critical applications in harsh environments.

## **Features**

- 1/2.8" Lumii CMOS sensor
- 3MP high resolution
- 24X optical zoom
- Smart detection, encoding, and edge recording
- High speed 360° endless pan @up to 430° /sec
- Mechanical tilting 0~92°
- Up to 128 preset points and 4 patrol tours
- H.264, triple streaming
- Mechanical D/N control
- WDR for optimizing image visibility in bright or dark
- Operating in -40°C ~ 50°C
- Weatherproof IP67 & Vandal-proof IK10