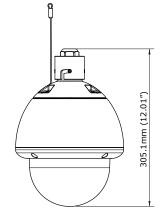

| Network                              |                                                                                                                                                                     |
|--------------------------------------|---------------------------------------------------------------------------------------------------------------------------------------------------------------------|
| Protocol                             | ARP, DHCP, DNS, FTP, HTTP, HTTPS, ICMP, IGMP, IPv4/v6,<br>NTP, RTSP/RTCP/RTP, QoS, SMTP, SNMP, TCP, UDP, UPnP,<br>IEEE802.1X, TLS/TTLS                              |
| Ethernet                             | 1 x 10/100 base-T Ethernet connection for LAN/WAN, RJ45                                                                                                             |
| PoE                                  | PoE+ (IEEE 802.3at), Class 4 Compliant                                                                                                                              |
| ONVIF                                | Yes                                                                                                                                                                 |
| Browser                              | Internet Explorer, Chrome, Firefox                                                                                                                                  |
| Security                             | Multiple user access levels with password protection,<br>IP address filtering;<br>IEEE 802.1X network access contro, HTTPS encryption, and<br>digest authentication |
| I/O & Controls                       |                                                                                                                                                                     |
| Power                                | 2-pin Terminal Block / Male RJ-45                                                                                                                                   |
| Alarm In/Out                         | Terminal Block 4 in/1 out                                                                                                                                           |
| Network                              | Male RJ-45                                                                                                                                                          |
| Audio In/Out                         | Terminal Block 1 in                                                                                                                                                 |
| System Reboot                        | Reset x 1, 2-pin Terminal Block                                                                                                                                     |
| Factory Default                      | Default x 1, 2-pin Terminal Block                                                                                                                                   |
| Power                                |                                                                                                                                                                     |
| Power Requirement                    | AC24V ± 10%/PoE+                                                                                                                                                    |
| Power Consumption (Max.)             | 36W                                                                                                                                                                 |
| Mechanical                           |                                                                                                                                                                     |
| Dimensions(ΦxH)                      | ø209.2mm X 300.5mm (8.24" X 11.83")                                                                                                                                 |
| Weight                               | 3800g (8.14lb)                                                                                                                                                      |
| Protection                           | IP67 Certified, IK10 Compliant                                                                                                                                      |
| Battery Backed-up<br>Real-time Clock | Internal RTC                                                                                                                                                        |
| Operating<br>Temperature             | PoE+: -10°C ~ 50°C ( 14°F ~ 122°F )<br>AC24V: -40°C ~ 50°C (-40°F ~ 122°F)                                                                                          |
| Operating Humidity                   | 10~ 90% RH                                                                                                                                                          |
| Storage Temperature                  | -20°C ~ 60°C (-4°F ~ 140°F)                                                                                                                                         |
| Regulatory                           |                                                                                                                                                                     |
| Approvals                            | CE, FCC, RoHS                                                                                                                                                       |
| Ordering Information                 |                                                                                                                                                                     |
| Model No.                            | NTSC: SPD982-N2-US-MES;<br>PAL: SPD982-P2-EU-MES                                                                                                                    |
| Accessories                          | Pendent Mount: SAD702, SAD714 Wall Mount: SAD703, SAD713 Parapet Wall Mount: SAD706 Corner Mount: SAD707 Pole Mount: SAD708 Pipe Extension Bracket: SAD709          |

## **Dimensions**