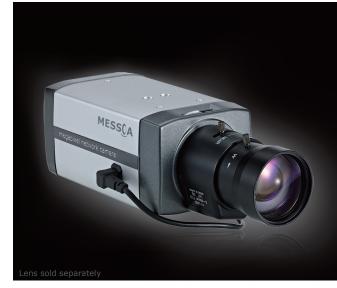

# NCB858 5-Megapixel Fixed Network Camera

5MP, H.264, triple streaming, WDR, Mechnical ICR day/night, face detection

The NCB858 fixed network camera features superior 5-megapixel resolution, delivering the ultimate image sharpness and view coverage like no others. The NCB858 is perfect for any indoor applications where the requirement for image quality and details is indispensable. The proprietary Lumii<sup>™</sup> Technology further enhances the camera sensitivity to ensure clear and noise-free images in tough lighting conditions. The NCB858 also features the advanced face detection to keep you informed of any unwanted intruder. Other supported features include microSD/SDHC card slot, video out, and two-way audio.